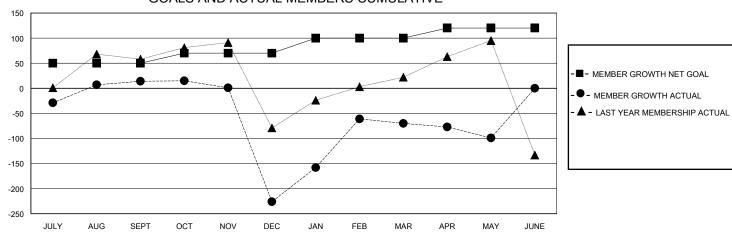

## GOALS AND ACTUAL MEMBERS CUMULATIVE

| DROPPED CLUBS: 8  DROPPED MEMBERS |            | 67 CLUBS OF 162 ADDED 1 OR MORE<br>NEW MEMBERS | GENDER DIST<br>MALE<br>FEMALE      | TRIBUTION<br>3,402 (73.02%)<br>1,257 (26.98%) |       |
|-----------------------------------|------------|------------------------------------------------|------------------------------------|-----------------------------------------------|-------|
| DECEASED                          | 12         | CHOK HERE FOR CHANN ATIVE                      | TOTAL FAMILY UNIT MEMBERS 1,7      |                                               | 1,757 |
| CLUB CANCELLED<br>OTHER           | 209<br>299 | CLICK HERE FOR CUMULATIVE MEMBERSHIP DATA      | FAMILY MEMBERS PAYING HALF<br>DUES |                                               | 927   |
| TOTAL                             | 520        |                                                |                                    |                                               |       |

## District 321C1

Results as of: 5/31/2020

| GMT: | LOCATION INDIA | GMT CA |
|------|----------------|--------|
|      |                |        |

| Clubs                 |               |           |               | Members               |                       |                         |                                                    |  |
|-----------------------|---------------|-----------|---------------|-----------------------|-----------------------|-------------------------|----------------------------------------------------|--|
| RESULTS FOR 2019-2020 |               |           |               | RESULTS FOR 2019-2020 |                       |                         |                                                    |  |
| QUARTER               | NEW CLUB GOAL | NEW CLUBS | DROPPED CLUBS | QUARTER MEMB          | ER GROWTH NET<br>GOAL | MEMBER GROWTH<br>ACTUAL | DROPPED<br>MEMBERS ACTUAL<br>(including transfers) |  |
| JULY/AUG/SEPT         | 5             | 1         | 0             | JULY/AUG/SEPT         | 50                    | 114                     | 89                                                 |  |
| OCT/NOV/DEC           | 2             | 1         | 8             | OCT/NOV/DEC           | 20                    | 58                      | 294                                                |  |
| JAN/FEB/MAR           | 1             | 8         | 0             | JAN/FEB/MAR           | 30                    | 287                     | 75                                                 |  |
| APR/MAY/JUNE          | 2             | 0         | 0             | APR/MAY/JUNE          | 20                    | 36                      | 62                                                 |  |