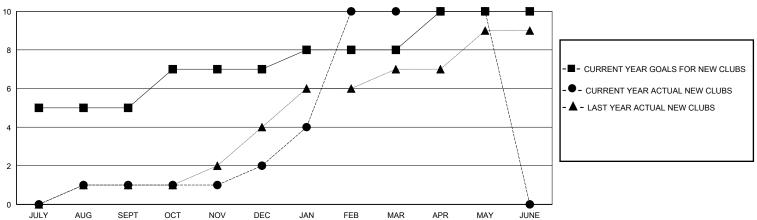

## GOALS AND ACTUAL NEW CLUBS CUMULATIVE

## District 321C1

Results as of: 5/31/2020

| GMT: | LOCATION INDIA | GMT CA |
|------|----------------|--------|
|      |                |        |

| Clubs                 |               |           |               | Members               |                       |                         |                                                    |  |
|-----------------------|---------------|-----------|---------------|-----------------------|-----------------------|-------------------------|----------------------------------------------------|--|
| RESULTS FOR 2019-2020 |               |           |               | RESULTS FOR 2019-2020 |                       |                         |                                                    |  |
| QUARTER               | NEW CLUB GOAL | NEW CLUBS | DROPPED CLUBS | QUARTER MEMB          | ER GROWTH NET<br>GOAL | MEMBER GROWTH<br>ACTUAL | DROPPED<br>MEMBERS ACTUAL<br>(including transfers) |  |
| JULY/AUG/SEPT         | 5             | 1         | 0             | JULY/AUG/SEPT         | 50                    | 114                     | 89                                                 |  |
| OCT/NOV/DEC           | 2             | 1         | 8             | OCT/NOV/DEC           | 20                    | 58                      | 294                                                |  |
| JAN/FEB/MAR           | 1             | 8         | 0             | JAN/FEB/MAR           | 30                    | 287                     | 75                                                 |  |
| APR/MAY/JUNE          | 2             | 0         | 0             | APR/MAY/JUNE          | 20                    | 36                      | 62                                                 |  |